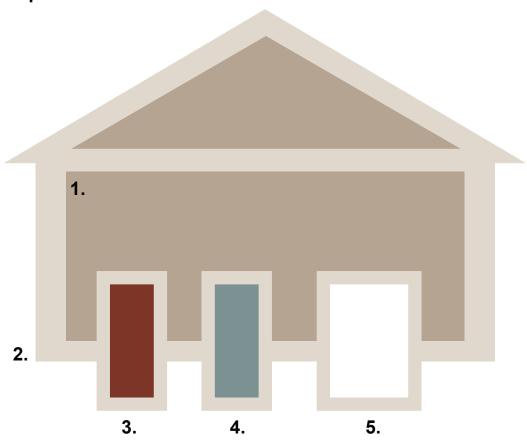

#### **Sherwin-Williams**

| House Element              | SW Number | SW Name          | R   | G   | В   | Color Sample |
|----------------------------|-----------|------------------|-----|-----|-----|--------------|
| 1. Body                    | SW 7526   | Maison Blanche   | 223 | 210 | 191 |              |
| 2. Trim                    | SW 7006   | Extra White      | 238 | 239 | 234 |              |
| 3. Front Door - Optional 1 | SW 6186   | Dried Thyme      | 123 | 128 | 112 |              |
| 4. Front Door - Optional 2 | SW 7585   | Sun Dried Tomato | 105 | 43  | 43  |              |
| 5. Default Color           |           | White            | 255 | 255 | 255 |              |

#### **BEHR**

| House Element              | BEHR Number | BEHR Name     | Color Sample |
|----------------------------|-------------|---------------|--------------|
| 1. Body                    | PPU7-10     | Roman Plaster |              |
| 2. Trim                    | 780E-1      | Billowy Down  |              |
| 3. Front Door - Optional 1 | PPU11-18    | Cactus Garden |              |
| 4. Front Door - Optional 2 | BXC-69      | Cimarron      |              |
| 5. Default Color           |             | White         |              |