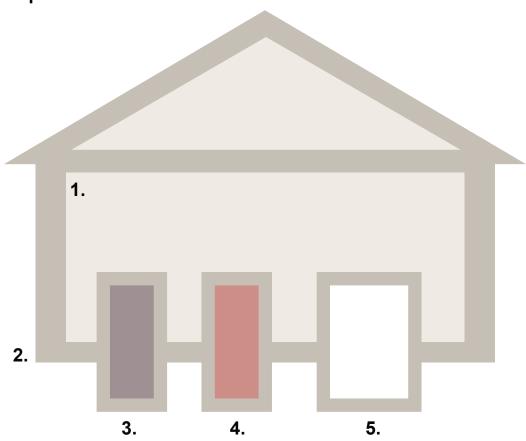

#### **Sherwin-Williams**

| House Element              | SW Number | SW Name        | R   | G   | В   | Color Sample |
|----------------------------|-----------|----------------|-----|-----|-----|--------------|
| 1. Body                    | SW 6073   | Perfect Greige | 183 | 171 | 159 |              |
| 2. Trim                    | SW 7005   | Pure White     | 237 | 236 | 230 |              |
| 3. Front Door - Optional 1 | SW 6244   | Naval          | 47  | 61  | 76  |              |
| 4. Front Door - Optional 2 | SW 7630   | Raisin         | 57  | 43  | 45  |              |
| 5. Default Color           |           | White          | 255 | 255 | 255 |              |

#### **BEHR**

| House Element              | BEHR Number | BEHR Name         | Color Sample |
|----------------------------|-------------|-------------------|--------------|
| 1. Body                    | PPU18-13    | Perfect Taupe     |              |
| 2. Trim                    | 780A-1      | Sweet Vanilla     |              |
| 3. Front Door - Optional 1 | HDC-FL13-7  | Soulful           |              |
| 4. Front Door - Optional 2 | MQ5-5       | Limousine Leather |              |
| 5. Default Color           |             | White             |              |