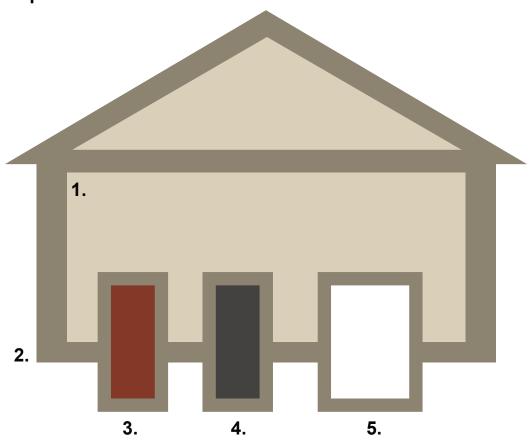

#### **Sherwin-Williams**

| House Element              | SW Number | SW Name        | R   | G   | В   | Color Sample |
|----------------------------|-----------|----------------|-----|-----|-----|--------------|
| 1. Body                    | SW 6073   | Perfect Greige | 183 | 171 | 159 |              |
| 2. Trim                    | SW 7005   | Pure White     | 237 | 236 | 230 |              |
| 3. Front Door - Optional 1 | SW 6244   | Naval          | 47  | 61  | 76  |              |
| 4. Front Door - Optional 2 | SW 7630   | Raisin         | 57  | 43  | 45  |              |
| 5. Default Color           |           | White          | 255 | 255 | 255 |              |

#### **BEHR**

| House Element              | BEHR Number | BEHR Name         | Color Sample |
|----------------------------|-------------|-------------------|--------------|
| 1. Body                    | PPU18-13    | Perfect Taupe     |              |
| 2. Trim                    | 780A-1      | Sweet Vanilla     |              |
| 3. Front Door - Optional 1 | HDC-FL13-7  | Soulful           |              |
| 4. Front Door - Optional 2 | MQ5-5       | Limousine Leather |              |
| 5. Default Color           |             | White             |              |