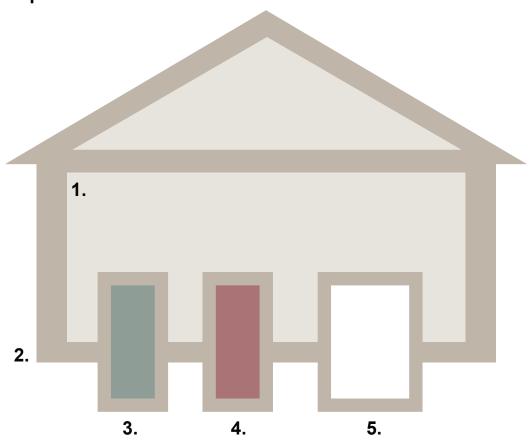

#### **Sherwin-Williams**

| House Element              | SW Number | SW Name            | R   | G   | В   | Color Sample |
|----------------------------|-----------|--------------------|-----|-----|-----|--------------|
| 1. Body                    | SW 2844   | Roycroft Mist Gray | 194 | 189 | 177 |              |
| 2. Trim                    | SW 7008   | Alabaster          | 237 | 234 | 224 |              |
| 3. Front Door - Optional 1 | SW 7062   | Rock Bottom        | 72  | 76  | 73  |              |
| 4. Front Door - Optional 2 | SW 7614   | St. Bart's         | 87  | 124 | 136 |              |
| 5. Default Color           |           | White              | 255 | 255 | 255 |              |

#### **BEHR**

| House Element              | BEHR Number | BEHR Name    | Color Sample |
|----------------------------|-------------|--------------|--------------|
| 1. Body                    | QE-57       | Warm Ash     |              |
| 2. Trim                    | W-F-720     | Silver Leaf  |              |
| 3. Front Door - Optional 1 | N450-7      | Astronomical |              |
| 4. Front Door - Optional 2 | PMD-65      | Ocean Shadow |              |
| 5. Default Color           |             | White        |              |