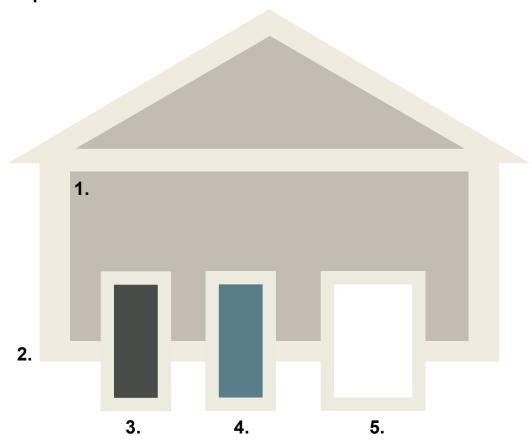

#### **Sherwin-Williams**

| House Element              | SW Number | SW Name            | R   | G   | В   | Color Sample |
|----------------------------|-----------|--------------------|-----|-----|-----|--------------|
| 1. Body                    | SW 2844   | Roycroft Mist Gray | 194 | 189 | 177 |              |
| 2. Trim                    | SW 7008   | Alabaster          | 237 | 234 | 224 |              |
| 3. Front Door - Optional 1 | SW 7062   | Rock Bottom        | 72  | 76  | 73  |              |
| 4. Front Door - Optional 2 | SW 7614   | St. Bart's         | 87  | 124 | 136 |              |
| 5. Default Color           |           | White              | 255 | 255 | 255 |              |

#### **BEHR**

| House Element              | BEHR Number | BEHR Name    | Color Sample |
|----------------------------|-------------|--------------|--------------|
| 1. Body                    | QE-57       | Warm Ash     |              |
| 2. Trim                    | W-F-720     | Silver Leaf  |              |
| 3. Front Door - Optional 1 | N450-7      | Astronomical |              |
| 4. Front Door - Optional 2 | PMD-65      | Ocean Shadow |              |
| 5. Default Color           |             | White        |              |