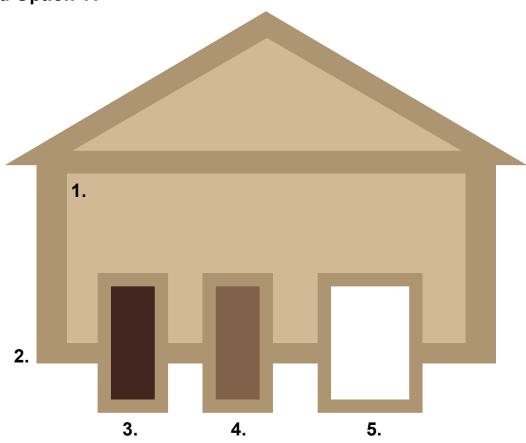

#### **Sherwin-Williams**

| House Element              | SW Number | SW Name        | R   | G   | В   | Color Sample |
|----------------------------|-----------|----------------|-----|-----|-----|--------------|
| 1. Body                    | SW 6073   | Perfect Greige | 183 | 171 | 159 |              |
| 2. Trim                    | SW 7005   | Pure White     | 237 | 236 | 230 |              |
| 3. Front Door - Optional 1 | SW 6244   | Naval          | 47  | 61  | 76  |              |
| 4. Front Door - Optional 2 | SW 7630   | Raisin         | 57  | 43  | 45  |              |
| 5. Default Color           |           | White          | 255 | 255 | 255 |              |

#### **BEHR**

| House Element              | BEHR Number | BEHR Name         | Color Sample |
|----------------------------|-------------|-------------------|--------------|
| 1. Body                    | PPU18-13    | Perfect Taupe     |              |
| 2. Trim                    | 780A-1      | Sweet Vanilla     |              |
| 3. Front Door - Optional 1 | HDC-FL13-7  | Soulful           |              |
| 4. Front Door - Optional 2 | MQ5-5       | Limousine Leather |              |
| 5. Default Color           |             | White             |              |