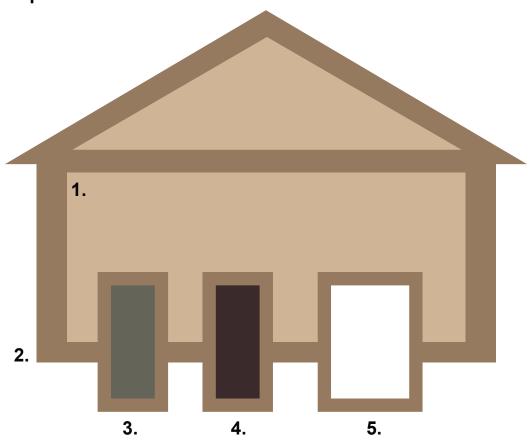

#### **Sherwin-Williams**

| House Element              | SW Number | SW Name            | R   | G   | В   | Color Sample |
|----------------------------|-----------|--------------------|-----|-----|-----|--------------|
| 1. Body                    | SW 7542   | Naturel            | 203 | 192 | 173 |              |
| 2. Trim                    | SW 0050   | Classic Light Buff | 240 | 234 | 220 |              |
| 3. Front Door - Optional 1 | SW 7675   | Sealskin           | 72  | 66  | 60  |              |
| 4. Front Door - Optional 2 | SW 2840   | Hammered Silver    | 151 | 138 | 127 |              |
| 5. Default Color           |           | White              | 255 | 255 | 255 |              |

#### **BEHR**

| House Element              | BEHR Number | BEHR Name    | Color Sample |
|----------------------------|-------------|--------------|--------------|
| 1. Body                    | T12-14      | Livingstone  |              |
| 2. Trim                    | HDC-NT-08   | Papier Blanc |              |
| 3. Front Door - Optional 1 | UL140-1     | French Roast |              |
| 4. Front Door - Optional 2 | MQ2-57      | Art District |              |
| 5. Default Color           |             | White        |              |