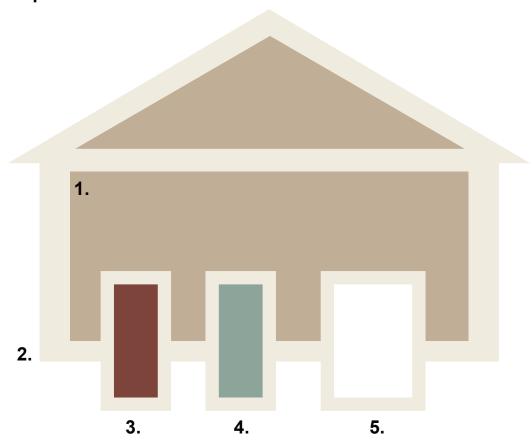

#### **Sherwin-Williams**

| House Element              | SW Number | SW Name          | R   | G   | В   | Color Sample |
|----------------------------|-----------|------------------|-----|-----|-----|--------------|
| 1. Body                    | SW 7526   | Maison Blanche   | 223 | 210 | 191 |              |
| 2. Trim                    | SW 7006   | Extra White      | 238 | 239 | 234 |              |
| 3. Front Door - Optional 1 | SW 6186   | Dried Thyme      | 123 | 128 | 112 |              |
| 4. Front Door - Optional 2 | SW 7585   | Sun Dried Tomato | 105 | 43  | 43  |              |
| 5. Default Color           |           | White            | 255 | 255 | 255 |              |

#### **BEHR**

| House Element              | BEHR Number | BEHR Name     | Color Sample |
|----------------------------|-------------|---------------|--------------|
| 1. Body                    | PPU7-10     | Roman Plaster |              |
| 2. Trim                    | 780E-1      | Billowy Down  |              |
| 3. Front Door - Optional 1 | PPU11-18    | Cactus Garden |              |
| 4. Front Door - Optional 2 | BXC-69      | Cimarron      |              |
| 5. Default Color           |             | White         |              |