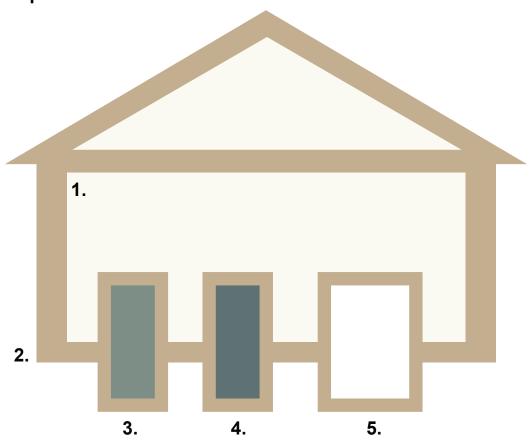

#### **Sherwin-Williams**

| House Element              | SW Number | SW Name        | R   | G   | В   | Color Sample |
|----------------------------|-----------|----------------|-----|-----|-----|--------------|
| 1. Body                    | SW 6073   | Perfect Greige | 183 | 171 | 159 |              |
| 2. Trim                    | SW 7005   | Pure White     | 237 | 236 | 230 |              |
| 3. Front Door - Optional 1 | SW 6244   | Naval          | 47  | 61  | 76  |              |
| 4. Front Door - Optional 2 | SW 7630   | Raisin         | 57  | 43  | 45  |              |
| 5. Default Color           |           | White          | 255 | 255 | 255 |              |

#### **BEHR**

| House Element              | BEHR Number | BEHR Name         | Color Sample |
|----------------------------|-------------|-------------------|--------------|
| 1. Body                    | PPU18-13    | Perfect Taupe     |              |
| 2. Trim                    | 780A-1      | Sweet Vanilla     |              |
| 3. Front Door - Optional 1 | HDC-FL13-7  | Soulful           |              |
| 4. Front Door - Optional 2 | MQ5-5       | Limousine Leather |              |
| 5. Default Color           |             | White             |              |