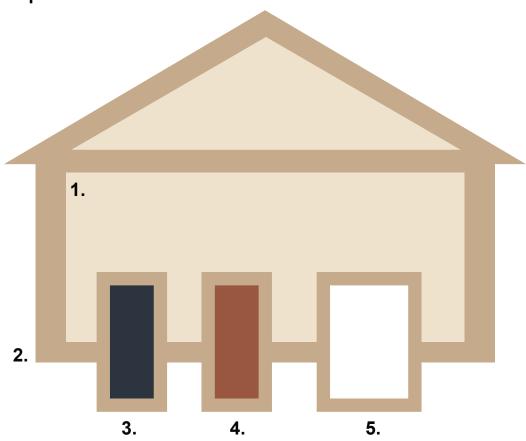

#### **Sherwin-Williams**

| House Element              | SW Number | SW Name            | R   | G   | В   | Color Sample |
|----------------------------|-----------|--------------------|-----|-----|-----|--------------|
| 1. Body                    | SW 2844   | Roycroft Mist Gray | 194 | 189 | 177 |              |
| 2. Trim                    | SW 7008   | Alabaster          | 237 | 234 | 224 |              |
| 3. Front Door - Optional 1 | SW 7062   | Rock Bottom        | 72  | 76  | 73  |              |
| 4. Front Door - Optional 2 | SW 7614   | St. Bart's         | 87  | 124 | 136 |              |
| 5. Default Color           |           | White              | 255 | 255 | 255 |              |

#### **BEHR**

| House Element              | BEHR Number | BEHR Name    | Color Sample |
|----------------------------|-------------|--------------|--------------|
| 1. Body                    | QE-57       | Warm Ash     |              |
| 2. Trim                    | W-F-720     | Silver Leaf  |              |
| 3. Front Door - Optional 1 | N450-7      | Astronomical |              |
| 4. Front Door - Optional 2 | PMD-65      | Ocean Shadow |              |
| 5. Default Color           |             | White        |              |