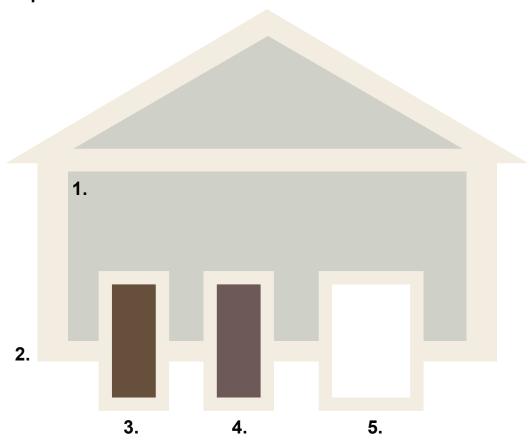

#### **Sherwin-Williams**

| House Element              | SW Number | SW Name            | R   | G   | В   | Color Sample |
|----------------------------|-----------|--------------------|-----|-----|-----|--------------|
| 1. Body                    | SW 2844   | Roycroft Mist Gray | 194 | 189 | 177 |              |
| 2. Trim                    | SW 7008   | Alabaster          | 237 | 234 | 224 |              |
| 3. Front Door - Optional 1 | SW 7062   | Rock Bottom        | 72  | 76  | 73  |              |
| 4. Front Door - Optional 2 | SW 7614   | St. Bart's         | 87  | 124 | 136 |              |
| 5. Default Color           |           | White              | 255 | 255 | 255 |              |

#### **BEHR**

| House Element              | BEHR Number | BEHR Name    | Color Sample |
|----------------------------|-------------|--------------|--------------|
| 1. Body                    | QE-57       | Warm Ash     |              |
| 2. Trim                    | W-F-720     | Silver Leaf  |              |
| 3. Front Door - Optional 1 | N450-7      | Astronomical |              |
| 4. Front Door - Optional 2 | PMD-65      | Ocean Shadow |              |
| 5. Default Color           |             | White        |              |