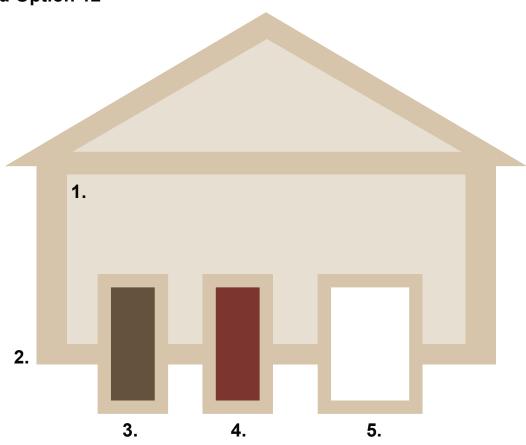

#### **Sherwin-Williams**

| House Element              | SW Number | SW Name              | R   | G   | В   | Color Sample |
|----------------------------|-----------|----------------------|-----|-----|-----|--------------|
| 1. Body                    | SW 7534   | Outerbanks           | 183 | 164 | 139 |              |
| 2. Trim                    | SW 6155   | Rice Grain           | 219 | 208 | 185 |              |
| 3. Front Door - Optional 1 | SW 2803   | Rookwood Terra Cotta | 151 | 88  | 64  |              |
| 4. Front Door - Optional 2 | SW 6006   | Black Bean           | 64  | 51  | 48  |              |
| 5. Default Color           |           | White                | 255 | 255 | 255 |              |

#### **BEHR**

| House Element              | BEHR Number | BEHR Name         | Color Sample |
|----------------------------|-------------|-------------------|--------------|
| 1. Body                    | ECC-53-2    | Wild Rye          |              |
| 2. Trim                    | MQ3-15      | Bell Tower        |              |
| 3. Front Door - Optional 1 | 230D-7      | Cinnamon Brandy   |              |
| 4. Front Door - Optional 2 | MQ5-5       | Limousine Leather |              |
| 5. Default Color           |             | White             |              |