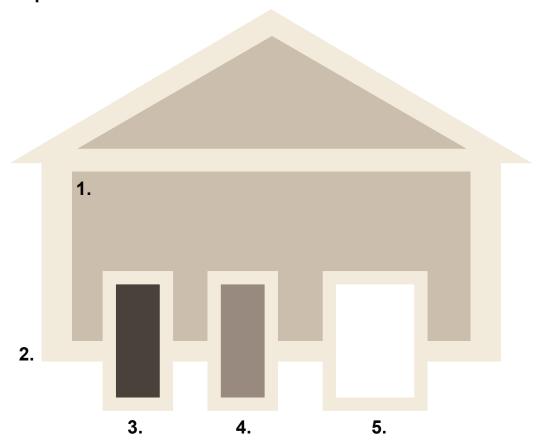

#### **Sherwin-Williams**

| House Element              | SW Number | SW Name              | R   | G   | В   | Color Sample |
|----------------------------|-----------|----------------------|-----|-----|-----|--------------|
| 1. Body                    | SW 7534   | Outerbanks           | 183 | 164 | 139 |              |
| 2. Trim                    | SW 6155   | Rice Grain           | 219 | 208 | 185 |              |
| 3. Front Door - Optional 1 | SW 2803   | Rookwood Terra Cotta | 151 | 88  | 64  |              |
| 4. Front Door - Optional 2 | SW 6006   | Black Bean           | 64  | 51  | 48  |              |
| 5. Default Color           |           | White                | 255 | 255 | 255 |              |

#### **BEHR**

| House Element              | BEHR Number | BEHR Name         | Color Sample |
|----------------------------|-------------|-------------------|--------------|
| 1. Body                    | ECC-53-2    | Wild Rye          |              |
| 2. Trim                    | MQ3-15      | Bell Tower        |              |
| 3. Front Door - Optional 1 | 230D-7      | Cinnamon Brandy   |              |
| 4. Front Door - Optional 2 | MQ5-5       | Limousine Leather |              |
| 5. Default Color           |             | White             |              |