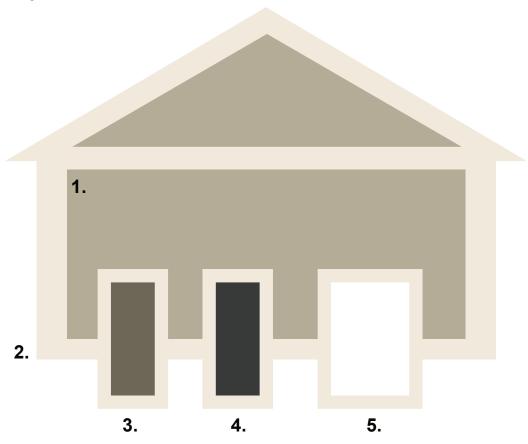

#### **Sherwin-Williams**

| House Element              | SW Number | SW Name        | R   | G   | В   | Color Sample |
|----------------------------|-----------|----------------|-----|-----|-----|--------------|
| 1. Body                    | SW 6073   | Perfect Greige | 183 | 171 | 159 |              |
| 2. Trim                    | SW 7005   | Pure White     | 237 | 236 | 230 |              |
| 3. Front Door - Optional 1 | SW 6244   | Naval          | 47  | 61  | 76  |              |
| 4. Front Door - Optional 2 | SW 7630   | Raisin         | 57  | 43  | 45  |              |
| 5. Default Color           |           | White          | 255 | 255 | 255 |              |

#### **BEHR**

| House Element              | BEHR Number | BEHR Name         | Color Sample |
|----------------------------|-------------|-------------------|--------------|
| 1. Body                    | PPU18-13    | Perfect Taupe     |              |
| 2. Trim                    | 780A-1      | Sweet Vanilla     |              |
| 3. Front Door - Optional 1 | HDC-FL13-7  | Soulful           |              |
| 4. Front Door - Optional 2 | MQ5-5       | Limousine Leather |              |
| 5. Default Color           |             | White             |              |