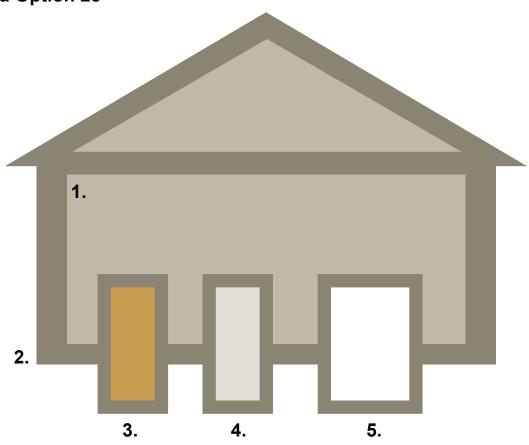

#### **Sherwin-Williams**

| House Element              | SW Number | SW Name            | R   | G   | В   | Color Sample |
|----------------------------|-----------|--------------------|-----|-----|-----|--------------|
| 1. Body                    | SW 2844   | Roycroft Mist Gray | 194 | 189 | 177 |              |
| 2. Trim                    | SW 7008   | Alabaster          | 237 | 234 | 224 |              |
| 3. Front Door - Optional 1 | SW 7062   | Rock Bottom        | 72  | 76  | 73  |              |
| 4. Front Door - Optional 2 | SW 7614   | St. Bart's         | 87  | 124 | 136 |              |
| 5. Default Color           |           | White              | 255 | 255 | 255 |              |

#### **BEHR**

| House Element              | BEHR Number | BEHR Name    | Color Sample |
|----------------------------|-------------|--------------|--------------|
| 1. Body                    | QE-57       | Warm Ash     |              |
| 2. Trim                    | W-F-720     | Silver Leaf  |              |
| 3. Front Door - Optional 1 | N450-7      | Astronomical |              |
| 4. Front Door - Optional 2 | PMD-65      | Ocean Shadow |              |
| 5. Default Color           |             | White        |              |