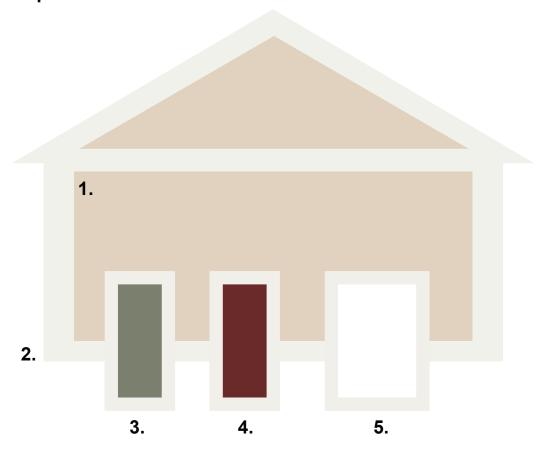

#### **Sherwin-Williams**

| House Element              | SW Number | SW Name          | R   | G   | В   | Color Sample |
|----------------------------|-----------|------------------|-----|-----|-----|--------------|
| 1. Body                    | SW 7526   | Maison Blanche   | 223 | 210 | 191 |              |
| 2. Trim                    | SW 7006   | Extra White      | 238 | 239 | 234 |              |
| 3. Front Door - Optional 1 | SW 6186   | Dried Thyme      | 123 | 128 | 112 |              |
| 4. Front Door - Optional 2 | SW 7585   | Sun Dried Tomato | 105 | 43  | 43  |              |
| 5. Default Color           |           | White            | 255 | 255 | 255 |              |

#### **BEHR**

| House Element              | BEHR Number | BEHR Name     | Color Sample |
|----------------------------|-------------|---------------|--------------|
| 1. Body                    | PPU7-10     | Roman Plaster |              |
| 2. Trim                    | 780E-1      | Billowy Down  |              |
| 3. Front Door - Optional 1 | PPU11-18    | Cactus Garden |              |
| 4. Front Door - Optional 2 | BXC-69      | Cimarron      |              |
| 5. Default Color           |             | White         |              |