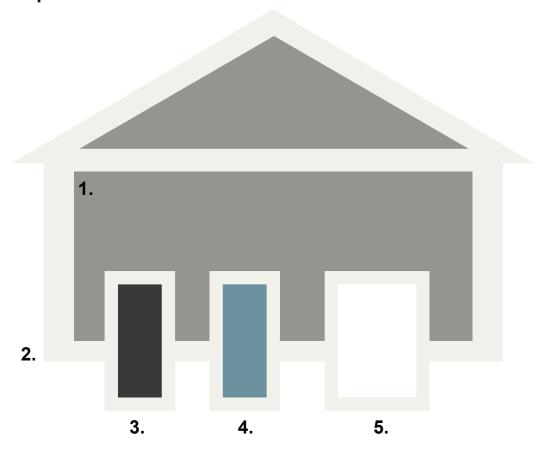

#### **Sherwin-Williams**

| House Element              | SW Number | SW Name       | R   | G   | В   | Color Sample |
|----------------------------|-----------|---------------|-----|-----|-----|--------------|
| 1. Body                    | SW 7019   | Gauntlet Gray | 120 | 115 | 110 |              |
| 2. Trim                    | SW 7014   | Eider White   | 226 | 222 | 216 |              |
| 3. Front Door - Optional 1 | SW 7613   | Aqua-Sphere   | 156 | 176 | 179 |              |
| 4. Front Door - Optional 2 | SW 7015   | Repose Gray   | 204 | 201 | 192 |              |
| 5. Default Color           |           | White         | 255 | 255 | 255 |              |

#### **BEHR**

| House Element              | BEHR Number | BEHR Name         | Color Sample |
|----------------------------|-------------|-------------------|--------------|
| 1. Body                    | 790B-5      | Simple Silhouette |              |
| 2. Trim                    | BWC-21      | Poetic Light      |              |
| 3. Front Door - Optional 1 | PPF-36      | Veranda Charm     |              |
| 4. Front Door - Optional 2 | 790C-3      | Dolphin Fin       |              |
| 5. Default Color           |             | White             |              |