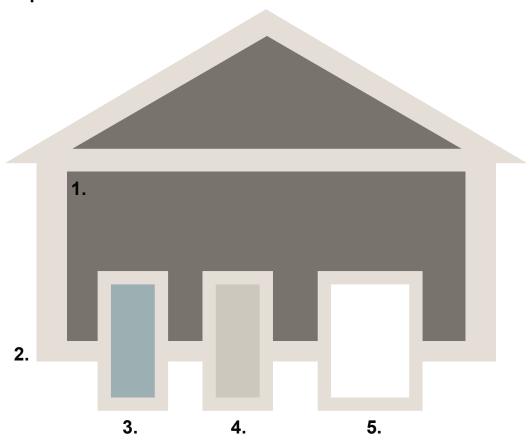

#### **Sherwin-Williams**

| House Element              | SW Number | SW Name          | R   | G   | В   | Color Sample |
|----------------------------|-----------|------------------|-----|-----|-----|--------------|
| 1. Body                    | SW 7526   | Maison Blanche   | 223 | 210 | 191 |              |
| 2. Trim                    | SW 7006   | Extra White      | 238 | 239 | 234 |              |
| 3. Front Door - Optional 1 | SW 6186   | Dried Thyme      | 123 | 128 | 112 |              |
| 4. Front Door - Optional 2 | SW 7585   | Sun Dried Tomato | 105 | 43  | 43  |              |
| 5. Default Color           |           | White            | 255 | 255 | 255 |              |

#### **BEHR**

| House Element              | BEHR Number | BEHR Name     | Color Sample |
|----------------------------|-------------|---------------|--------------|
| 1. Body                    | PPU7-10     | Roman Plaster |              |
| 2. Trim                    | 780E-1      | Billowy Down  |              |
| 3. Front Door - Optional 1 | PPU11-18    | Cactus Garden |              |
| 4. Front Door - Optional 2 | BXC-69      | Cimarron      |              |
| 5. Default Color           |             | White         |              |