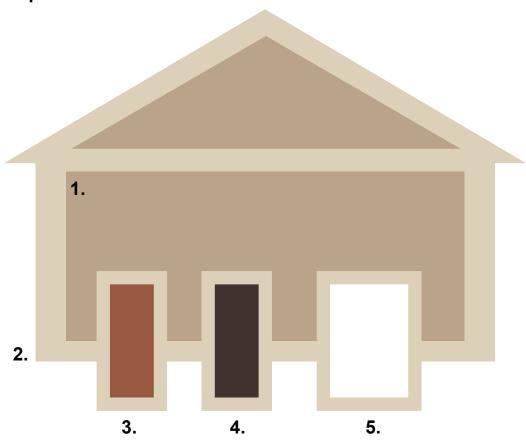

#### **Sherwin-Williams**

| House Element              | SW Number | SW Name              | R   | G   | В   | Color Sample |
|----------------------------|-----------|----------------------|-----|-----|-----|--------------|
| 1. Body                    | SW 7534   | Outerbanks           | 183 | 164 | 139 |              |
| 2. Trim                    | SW 6155   | Rice Grain           | 219 | 208 | 185 |              |
| 3. Front Door - Optional 1 | SW 2803   | Rookwood Terra Cotta | 151 | 88  | 64  |              |
| 4. Front Door - Optional 2 | SW 6006   | Black Bean           | 64  | 51  | 48  |              |
| 5. Default Color           |           | White                | 255 | 255 | 255 |              |

#### **BEHR**

| House Element              | BEHR Number | BEHR Name         | Color Sample |
|----------------------------|-------------|-------------------|--------------|
| 1. Body                    | ECC-53-2    | Wild Rye          |              |
| 2. Trim                    | MQ3-15      | Bell Tower        |              |
| 3. Front Door - Optional 1 | 230D-7      | Cinnamon Brandy   |              |
| 4. Front Door - Optional 2 | MQ5-5       | Limousine Leather |              |
| 5. Default Color           |             | White             |              |