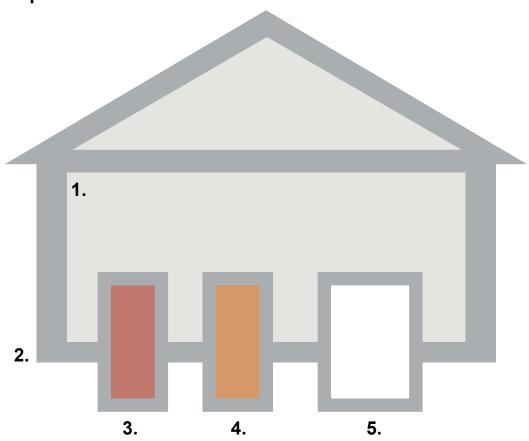

#### **Sherwin-Williams**

| House Element              | SW Number | SW Name            | R   | G   | В   | Color Sample |
|----------------------------|-----------|--------------------|-----|-----|-----|--------------|
| 1. Body                    | SW 2844   | Roycroft Mist Gray | 194 | 189 | 177 |              |
| 2. Trim                    | SW 7008   | Alabaster          | 237 | 234 | 224 |              |
| 3. Front Door - Optional 1 | SW 7062   | Rock Bottom        | 72  | 76  | 73  |              |
| 4. Front Door - Optional 2 | SW 7614   | St. Bart's         | 87  | 124 | 136 |              |
| 5. Default Color           |           | White              | 255 | 255 | 255 |              |

#### **BEHR**

| House Element              | BEHR Number | BEHR Name    | Color Sample |
|----------------------------|-------------|--------------|--------------|
| 1. Body                    | QE-57       | Warm Ash     |              |
| 2. Trim                    | W-F-720     | Silver Leaf  |              |
| 3. Front Door - Optional 1 | N450-7      | Astronomical |              |
| 4. Front Door - Optional 2 | PMD-65      | Ocean Shadow |              |
| 5. Default Color           |             | White        |              |