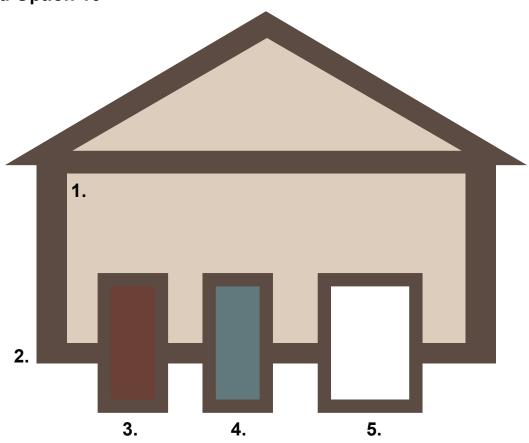

#### **Sherwin-Williams**

| House Element              | SW Number | SW Name            | R   | G   | В   | Color Sample |
|----------------------------|-----------|--------------------|-----|-----|-----|--------------|
| 1. Body                    | SW 2844   | Roycroft Mist Gray | 194 | 189 | 177 |              |
| 2. Trim                    | SW 7008   | Alabaster          | 237 | 234 | 224 |              |
| 3. Front Door - Optional 1 | SW 7062   | Rock Bottom        | 72  | 76  | 73  |              |
| 4. Front Door - Optional 2 | SW 7614   | St. Bart's         | 87  | 124 | 136 |              |
| 5. Default Color           |           | White              | 255 | 255 | 255 |              |

#### **BEHR**

| House Element              | BEHR Number | BEHR Name    | Color Sample |
|----------------------------|-------------|--------------|--------------|
| 1. Body                    | QE-57       | Warm Ash     |              |
| 2. Trim                    | W-F-720     | Silver Leaf  |              |
| 3. Front Door - Optional 1 | N450-7      | Astronomical |              |
| 4. Front Door - Optional 2 | PMD-65      | Ocean Shadow |              |
| 5. Default Color           |             | White        |              |