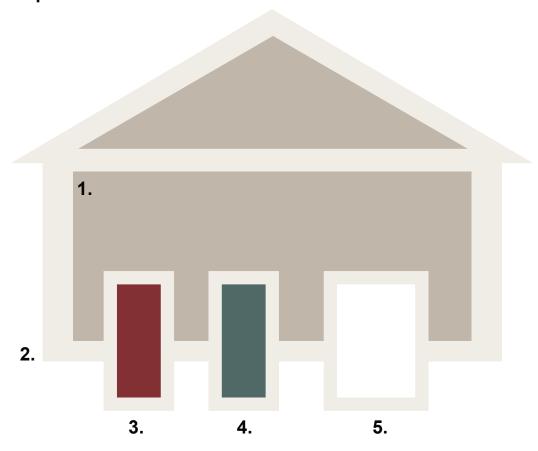

#### **Sherwin-Williams**

| House Element              | SW Number | SW Name          | R   | G   | В   | Color Sample |
|----------------------------|-----------|------------------|-----|-----|-----|--------------|
| 1. Body                    | SW 7526   | Maison Blanche   | 223 | 210 | 191 |              |
| 2. Trim                    | SW 7006   | Extra White      | 238 | 239 | 234 |              |
| 3. Front Door - Optional 1 | SW 6186   | Dried Thyme      | 123 | 128 | 112 |              |
| 4. Front Door - Optional 2 | SW 7585   | Sun Dried Tomato | 105 | 43  | 43  |              |
| 5. Default Color           |           | White            | 255 | 255 | 255 |              |

#### **BEHR**

| House Element              | BEHR Number | BEHR Name     | Color Sample |
|----------------------------|-------------|---------------|--------------|
| 1. Body                    | PPU7-10     | Roman Plaster |              |
| 2. Trim                    | 780E-1      | Billowy Down  |              |
| 3. Front Door - Optional 1 | PPU11-18    | Cactus Garden |              |
| 4. Front Door - Optional 2 | BXC-69      | Cimarron      |              |
| 5. Default Color           |             | White         |              |