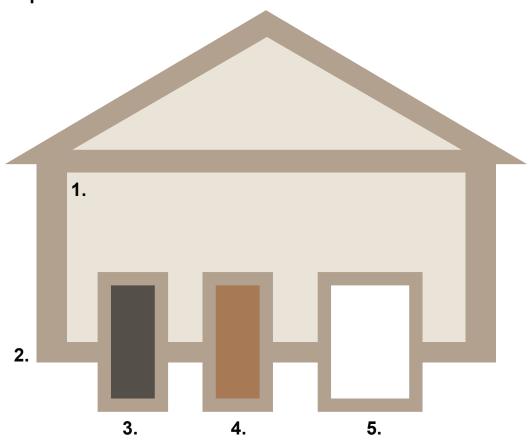

#### **Sherwin-Williams**

| House Element              | SW Number | SW Name        | R   | G   | В   | Color Sample |
|----------------------------|-----------|----------------|-----|-----|-----|--------------|
| 1. Body                    | SW 6073   | Perfect Greige | 183 | 171 | 159 |              |
| 2. Trim                    | SW 7005   | Pure White     | 237 | 236 | 230 |              |
| 3. Front Door - Optional 1 | SW 6244   | Naval          | 47  | 61  | 76  |              |
| 4. Front Door - Optional 2 | SW 7630   | Raisin         | 57  | 43  | 45  |              |
| 5. Default Color           |           | White          | 255 | 255 | 255 |              |

#### **BEHR**

| House Element              | BEHR Number | BEHR Name         | Color Sample |
|----------------------------|-------------|-------------------|--------------|
| 1. Body                    | PPU18-13    | Perfect Taupe     |              |
| 2. Trim                    | 780A-1      | Sweet Vanilla     |              |
| 3. Front Door - Optional 1 | HDC-FL13-7  | Soulful           |              |
| 4. Front Door - Optional 2 | MQ5-5       | Limousine Leather |              |
| 5. Default Color           |             | White             |              |