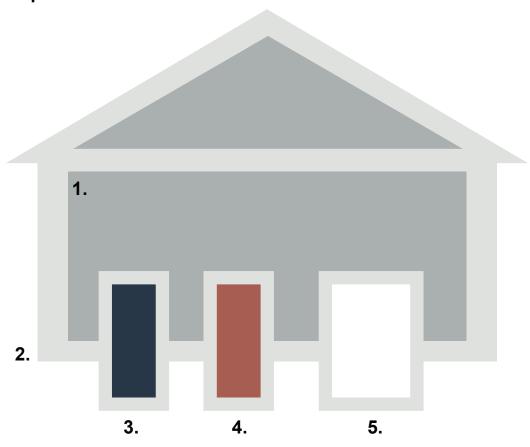

#### **Sherwin-Williams**

| House Element              | SW Number | SW Name        | R   | G   | В   | Color Sample |
|----------------------------|-----------|----------------|-----|-----|-----|--------------|
| 1. Body                    | SW 6073   | Perfect Greige | 183 | 171 | 159 |              |
| 2. Trim                    | SW 7005   | Pure White     | 237 | 236 | 230 |              |
| 3. Front Door - Optional 1 | SW 6244   | Naval          | 47  | 61  | 76  |              |
| 4. Front Door - Optional 2 | SW 7630   | Raisin         | 57  | 43  | 45  |              |
| 5. Default Color           |           | White          | 255 | 255 | 255 |              |

#### **BEHR**

| House Element              | BEHR Number | BEHR Name         | Color Sample |
|----------------------------|-------------|-------------------|--------------|
| 1. Body                    | PPU18-13    | Perfect Taupe     |              |
| 2. Trim                    | 780A-1      | Sweet Vanilla     |              |
| 3. Front Door - Optional 1 | HDC-FL13-7  | Soulful           |              |
| 4. Front Door - Optional 2 | MQ5-5       | Limousine Leather |              |
| 5. Default Color           |             | White             |              |