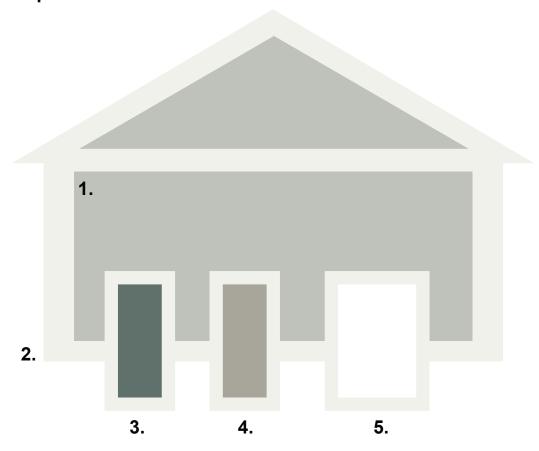

#### **Sherwin-Williams**

| House Element              | SW Number | SW Name        | R   | G   | В   | Color Sample |
|----------------------------|-----------|----------------|-----|-----|-----|--------------|
| 1. Body                    | SW 6073   | Perfect Greige | 183 | 171 | 159 |              |
| 2. Trim                    | SW 7005   | Pure White     | 237 | 236 | 230 |              |
| 3. Front Door - Optional 1 | SW 6244   | Naval          | 47  | 61  | 76  |              |
| 4. Front Door - Optional 2 | SW 7630   | Raisin         | 57  | 43  | 45  |              |
| 5. Default Color           |           | White          | 255 | 255 | 255 |              |

#### **BEHR**

| House Element              | BEHR Number | BEHR Name         | Color Sample |
|----------------------------|-------------|-------------------|--------------|
| 1. Body                    | PPU18-13    | Perfect Taupe     |              |
| 2. Trim                    | 780A-1      | Sweet Vanilla     |              |
| 3. Front Door - Optional 1 | HDC-FL13-7  | Soulful           |              |
| 4. Front Door - Optional 2 | MQ5-5       | Limousine Leather |              |
| 5. Default Color           |             | White             |              |