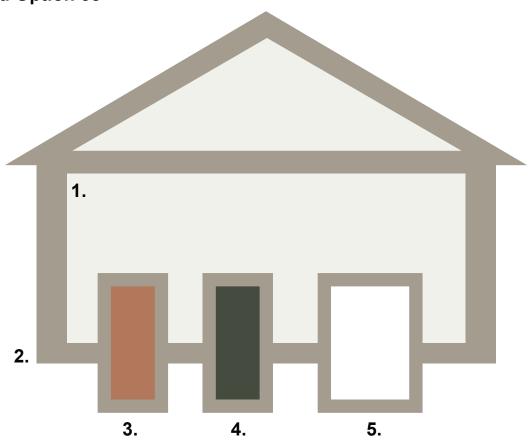

#### **Sherwin-Williams**

| House Element              | SW Number | SW Name          | R   | G   | В   | Color Sample |
|----------------------------|-----------|------------------|-----|-----|-----|--------------|
| 1. Body                    | SW 7526   | Maison Blanche   | 223 | 210 | 191 |              |
| 2. Trim                    | SW 7006   | Extra White      | 238 | 239 | 234 |              |
| 3. Front Door - Optional 1 | SW 6186   | Dried Thyme      | 123 | 128 | 112 |              |
| 4. Front Door - Optional 2 | SW 7585   | Sun Dried Tomato | 105 | 43  | 43  |              |
| 5. Default Color           |           | White            | 255 | 255 | 255 |              |

#### **BEHR**

| House Element              | BEHR Number | BEHR Name     | Color Sample |
|----------------------------|-------------|---------------|--------------|
| 1. Body                    | PPU7-10     | Roman Plaster |              |
| 2. Trim                    | 780E-1      | Billowy Down  |              |
| 3. Front Door - Optional 1 | PPU11-18    | Cactus Garden |              |
| 4. Front Door - Optional 2 | BXC-69      | Cimarron      |              |
| 5. Default Color           |             | White         |              |