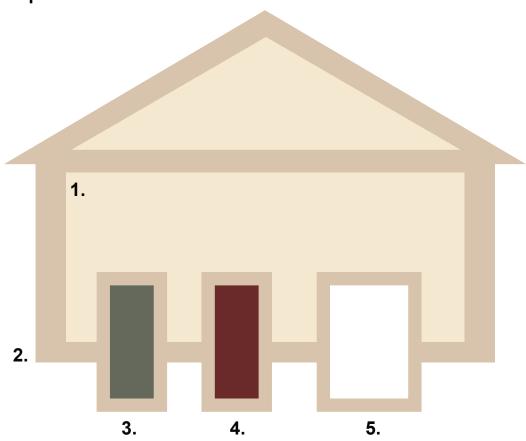

#### **Sherwin-Williams**

| House Element              | SW Number | SW Name              | R   | G   | В   | Color Sample |
|----------------------------|-----------|----------------------|-----|-----|-----|--------------|
| 1. Body                    | SW 7534   | Outerbanks           | 183 | 164 | 139 |              |
| 2. Trim                    | SW 6155   | Rice Grain           | 219 | 208 | 185 |              |
| 3. Front Door - Optional 1 | SW 2803   | Rookwood Terra Cotta | 151 | 88  | 64  |              |
| 4. Front Door - Optional 2 | SW 6006   | Black Bean           | 64  | 51  | 48  |              |
| 5. Default Color           |           | White                | 255 | 255 | 255 |              |

#### **BEHR**

| House Element              | BEHR Number | BEHR Name         | Color Sample |
|----------------------------|-------------|-------------------|--------------|
| 1. Body                    | ECC-53-2    | Wild Rye          |              |
| 2. Trim                    | MQ3-15      | Bell Tower        |              |
| 3. Front Door - Optional 1 | 230D-7      | Cinnamon Brandy   |              |
| 4. Front Door - Optional 2 | MQ5-5       | Limousine Leather |              |
| 5. Default Color           |             | White             |              |