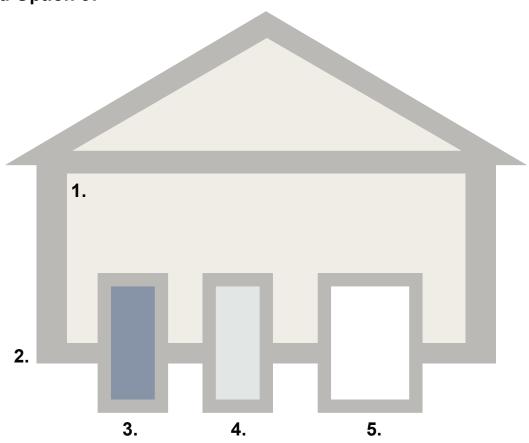

#### **Sherwin-Williams**

| House Element              | SW Number | SW Name              | R   | G   | В   | Color Sample |
|----------------------------|-----------|----------------------|-----|-----|-----|--------------|
| 1. Body                    | SW 7534   | Outerbanks           | 183 | 164 | 139 |              |
| 2. Trim                    | SW 6155   | Rice Grain           | 219 | 208 | 185 |              |
| 3. Front Door - Optional 1 | SW 2803   | Rookwood Terra Cotta | 151 | 88  | 64  |              |
| 4. Front Door - Optional 2 | SW 6006   | Black Bean           | 64  | 51  | 48  |              |
| 5. Default Color           |           | White                | 255 | 255 | 255 |              |

#### **BEHR**

| House Element              | BEHR Number | BEHR Name         | Color Sample |
|----------------------------|-------------|-------------------|--------------|
| 1. Body                    | ECC-53-2    | Wild Rye          |              |
| 2. Trim                    | MQ3-15      | Bell Tower        |              |
| 3. Front Door - Optional 1 | 230D-7      | Cinnamon Brandy   |              |
| 4. Front Door - Optional 2 | MQ5-5       | Limousine Leather |              |
| 5. Default Color           |             | White             |              |