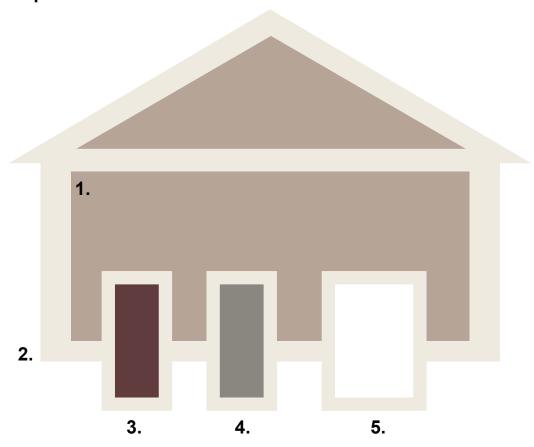

#### **Sherwin-Williams**

| House Element              | SW Number | SW Name          | R   | G   | В   | Color Sample |
|----------------------------|-----------|------------------|-----|-----|-----|--------------|
| 1. Body                    | SW 7526   | Maison Blanche   | 223 | 210 | 191 |              |
| 2. Trim                    | SW 7006   | Extra White      | 238 | 239 | 234 |              |
| 3. Front Door - Optional 1 | SW 6186   | Dried Thyme      | 123 | 128 | 112 |              |
| 4. Front Door - Optional 2 | SW 7585   | Sun Dried Tomato | 105 | 43  | 43  |              |
| 5. Default Color           |           | White            | 255 | 255 | 255 |              |

#### **BEHR**

| House Element              | BEHR Number | BEHR Name     | Color Sample |
|----------------------------|-------------|---------------|--------------|
| 1. Body                    | PPU7-10     | Roman Plaster |              |
| 2. Trim                    | 780E-1      | Billowy Down  |              |
| 3. Front Door - Optional 1 | PPU11-18    | Cactus Garden |              |
| 4. Front Door - Optional 2 | BXC-69      | Cimarron      |              |
| 5. Default Color           |             | White         |              |