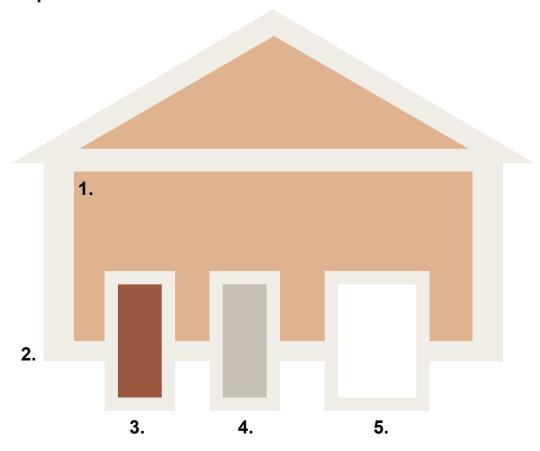

#### **Sherwin-Williams**

| House Element              | SW Number | SW Name              | R   | G   | В   | Color Sample |
|----------------------------|-----------|----------------------|-----|-----|-----|--------------|
| 1. Body                    | SW 6352   | Soft Apricot         | 224 | 179 | 146 |              |
| 2. Trim                    | SW 7005   | Pure White           | 237 | 236 | 230 |              |
| 3. Front Door - Optional 1 | SW 2803   | Rookwood Terra Cotta | 151 | 88  | 64  |              |
| 4. Front Door - Optional 2 | SW 7641   | Colonnade Gray       | 198 | 192 | 182 |              |
| 5. Default Color           |           | White                | 255 | 255 | 255 |              |

#### **BEHR**

| House Element              | BEHR Number | BEHR Name         | Color Sample |
|----------------------------|-------------|-------------------|--------------|
| 1. Body                    | MQ1-30      | Peachy Confection |              |
| 2. Trim                    | 780A-1      | Sweet Vanilla     |              |
| 3. Front Door - Optional 1 | 230D-7      | Cinnamon Brandy   |              |
| 4. Front Door - Optional 2 | BNC-04      | Comforting Gray   |              |
| 5. Default Color           |             | White             |              |