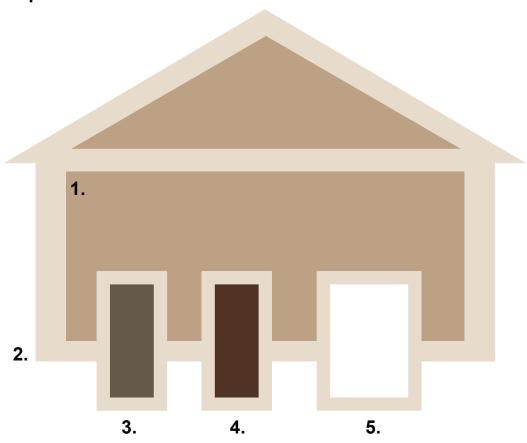

#### **Sherwin-Williams**

| House Element              | SW Number | SW Name            | R   | G   | В   | Color Sample |
|----------------------------|-----------|--------------------|-----|-----|-----|--------------|
| 1. Body                    | SW 2844   | Roycroft Mist Gray | 194 | 189 | 177 |              |
| 2. Trim                    | SW 7008   | Alabaster          | 237 | 234 | 224 |              |
| 3. Front Door - Optional 1 | SW 7062   | Rock Bottom        | 72  | 76  | 73  |              |
| 4. Front Door - Optional 2 | SW 7614   | St. Bart's         | 87  | 124 | 136 |              |
| 5. Default Color           |           | White              | 255 | 255 | 255 |              |

#### **BEHR**

| House Element              | BEHR Number | BEHR Name    | Color Sample |
|----------------------------|-------------|--------------|--------------|
| 1. Body                    | QE-57       | Warm Ash     |              |
| 2. Trim                    | W-F-720     | Silver Leaf  |              |
| 3. Front Door - Optional 1 | N450-7      | Astronomical |              |
| 4. Front Door - Optional 2 | PMD-65      | Ocean Shadow |              |
| 5. Default Color           |             | White        |              |