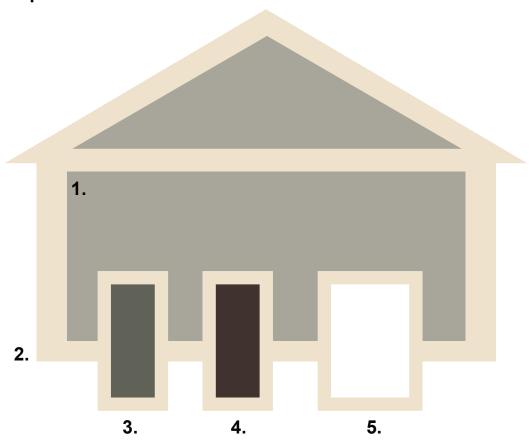

#### **Sherwin-Williams**

| House Element              | SW Number | SW Name              | R   | G   | В   | Color Sample |
|----------------------------|-----------|----------------------|-----|-----|-----|--------------|
| 1. Body                    | SW 7534   | Outerbanks           | 183 | 164 | 139 |              |
| 2. Trim                    | SW 6155   | Rice Grain           | 219 | 208 | 185 |              |
| 3. Front Door - Optional 1 | SW 2803   | Rookwood Terra Cotta | 151 | 88  | 64  |              |
| 4. Front Door - Optional 2 | SW 6006   | Black Bean           | 64  | 51  | 48  |              |
| 5. Default Color           |           | White                | 255 | 255 | 255 |              |

#### **BEHR**

| House Element              | BEHR Number | BEHR Name         | Color Sample |
|----------------------------|-------------|-------------------|--------------|
| 1. Body                    | ECC-53-2    | Wild Rye          |              |
| 2. Trim                    | MQ3-15      | Bell Tower        |              |
| 3. Front Door - Optional 1 | 230D-7      | Cinnamon Brandy   |              |
| 4. Front Door - Optional 2 | MQ5-5       | Limousine Leather |              |
| 5. Default Color           |             | White             |              |