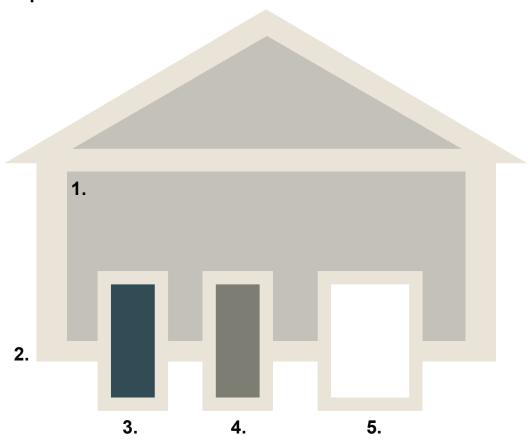

#### **Sherwin-Williams**

| House Element              | SW Number | SW Name          | R   | G   | В   | Color Sample |
|----------------------------|-----------|------------------|-----|-----|-----|--------------|
| 1. Body                    | SW 7526   | Maison Blanche   | 223 | 210 | 191 |              |
| 2. Trim                    | SW 7006   | Extra White      | 238 | 239 | 234 |              |
| 3. Front Door - Optional 1 | SW 6186   | Dried Thyme      | 123 | 128 | 112 |              |
| 4. Front Door - Optional 2 | SW 7585   | Sun Dried Tomato | 105 | 43  | 43  |              |
| 5. Default Color           |           | White            | 255 | 255 | 255 |              |

#### **BEHR**

| House Element              | BEHR Number | BEHR Name     | Color Sample |
|----------------------------|-------------|---------------|--------------|
| 1. Body                    | PPU7-10     | Roman Plaster |              |
| 2. Trim                    | 780E-1      | Billowy Down  |              |
| 3. Front Door - Optional 1 | PPU11-18    | Cactus Garden |              |
| 4. Front Door - Optional 2 | BXC-69      | Cimarron      |              |
| 5. Default Color           |             | White         |              |