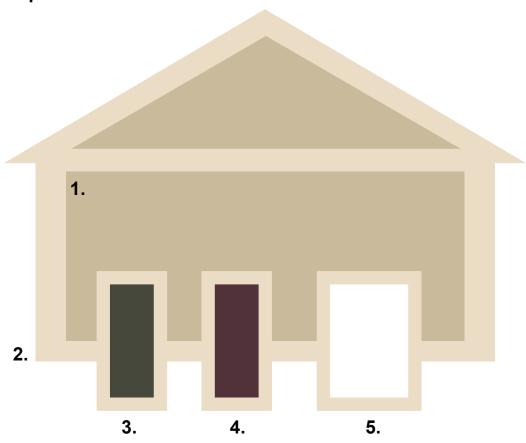

#### **Sherwin-Williams**

| House Element              | SW Number | SW Name              | R   | G   | В   | Color Sample |
|----------------------------|-----------|----------------------|-----|-----|-----|--------------|
| 1. Body                    | SW 7534   | Outerbanks           | 183 | 164 | 139 |              |
| 2. Trim                    | SW 6155   | Rice Grain           | 219 | 208 | 185 |              |
| 3. Front Door - Optional 1 | SW 2803   | Rookwood Terra Cotta | 151 | 88  | 64  |              |
| 4. Front Door - Optional 2 | SW 6006   | Black Bean           | 64  | 51  | 48  |              |
| 5. Default Color           |           | White                | 255 | 255 | 255 |              |

#### **BEHR**

| House Element              | BEHR Number | BEHR Name         | Color Sample |
|----------------------------|-------------|-------------------|--------------|
| 1. Body                    | ECC-53-2    | Wild Rye          |              |
| 2. Trim                    | MQ3-15      | Bell Tower        |              |
| 3. Front Door - Optional 1 | 230D-7      | Cinnamon Brandy   |              |
| 4. Front Door - Optional 2 | MQ5-5       | Limousine Leather |              |
| 5. Default Color           |             | White             |              |