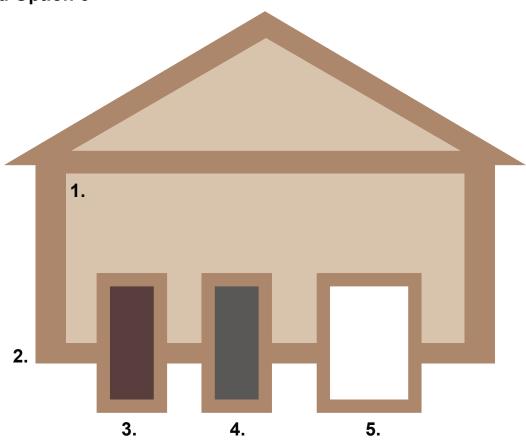

#### **Sherwin-Williams**

| House Element              | SW Number | SW Name          | R   | G   | В   | Color Sample |
|----------------------------|-----------|------------------|-----|-----|-----|--------------|
| 1. Body                    | SW 7526   | Maison Blanche   | 223 | 210 | 191 |              |
| 2. Trim                    | SW 7006   | Extra White      | 238 | 239 | 234 |              |
| 3. Front Door - Optional 1 | SW 6186   | Dried Thyme      | 123 | 128 | 112 |              |
| 4. Front Door - Optional 2 | SW 7585   | Sun Dried Tomato | 105 | 43  | 43  |              |
| 5. Default Color           |           | White            | 255 | 255 | 255 |              |

#### **BEHR**

| House Element              | BEHR Number | BEHR Name     | Color Sample |
|----------------------------|-------------|---------------|--------------|
| 1. Body                    | PPU7-10     | Roman Plaster |              |
| 2. Trim                    | 780E-1      | Billowy Down  |              |
| 3. Front Door - Optional 1 | PPU11-18    | Cactus Garden |              |
| 4. Front Door - Optional 2 | BXC-69      | Cimarron      |              |
| 5. Default Color           |             | White         |              |