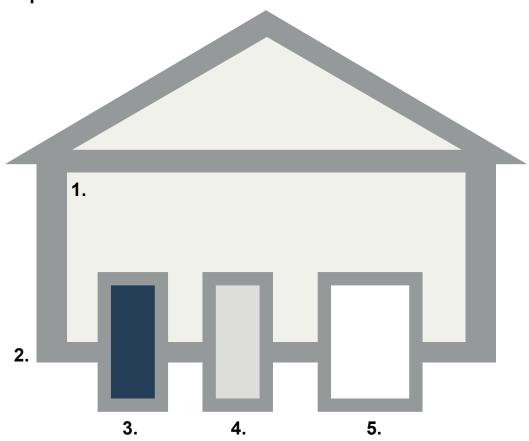

#### **Sherwin-Williams**

| House Element              | SW Number | SW Name              | R   | G   | В   | Color Sample |
|----------------------------|-----------|----------------------|-----|-----|-----|--------------|
| 1. Body                    | SW 7534   | Outerbanks           | 183 | 164 | 139 |              |
| 2. Trim                    | SW 6155   | Rice Grain           | 219 | 208 | 185 |              |
| 3. Front Door - Optional 1 | SW 2803   | Rookwood Terra Cotta | 151 | 88  | 64  |              |
| 4. Front Door - Optional 2 | SW 6006   | Black Bean           | 64  | 51  | 48  |              |
| 5. Default Color           |           | White                | 255 | 255 | 255 |              |

#### **BEHR**

| House Element              | BEHR Number | BEHR Name         | Color Sample |
|----------------------------|-------------|-------------------|--------------|
| 1. Body                    | ECC-53-2    | Wild Rye          |              |
| 2. Trim                    | MQ3-15      | Bell Tower        |              |
| 3. Front Door - Optional 1 | 230D-7      | Cinnamon Brandy   |              |
| 4. Front Door - Optional 2 | MQ5-5       | Limousine Leather |              |
| 5. Default Color           |             | White             |              |