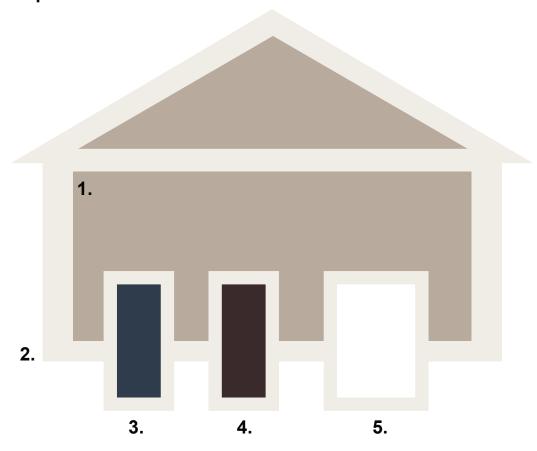

#### **Sherwin-Williams**

| House Element              | SW Number | SW Name            | R   | G   | В   | Color Sample |
|----------------------------|-----------|--------------------|-----|-----|-----|--------------|
| 1. Body                    | SW 2844   | Roycroft Mist Gray | 194 | 189 | 177 |              |
| 2. Trim                    | SW 7008   | Alabaster          | 237 | 234 | 224 |              |
| 3. Front Door - Optional 1 | SW 7062   | Rock Bottom        | 72  | 76  | 73  |              |
| 4. Front Door - Optional 2 | SW 7614   | St. Bart's         | 87  | 124 | 136 |              |
| 5. Default Color           |           | White              | 255 | 255 | 255 |              |

#### **BEHR**

| House Element              | BEHR Number | BEHR Name    | Color Sample |
|----------------------------|-------------|--------------|--------------|
| 1. Body                    | QE-57       | Warm Ash     |              |
| 2. Trim                    | W-F-720     | Silver Leaf  |              |
| 3. Front Door - Optional 1 | N450-7      | Astronomical |              |
| 4. Front Door - Optional 2 | PMD-65      | Ocean Shadow |              |
| 5. Default Color           |             | White        |              |