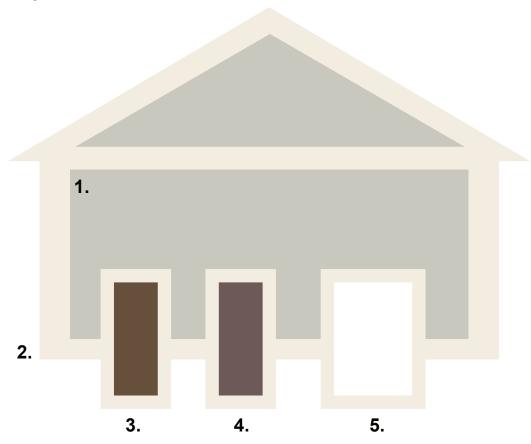

#### **Sherwin-Williams**

| House Element              | SW Number | SW Name        | R   | G   | В   | Color Sample |
|----------------------------|-----------|----------------|-----|-----|-----|--------------|
| 1. Body                    | SW 6073   | Perfect Greige | 183 | 171 | 159 |              |
| 2. Trim                    | SW 7005   | Pure White     | 237 | 236 | 230 |              |
| 3. Front Door - Optional 1 | SW 6244   | Naval          | 47  | 61  | 76  |              |
| 4. Front Door - Optional 2 | SW 7630   | Raisin         | 57  | 43  | 45  |              |
| 5. Default Color           |           | White          | 255 | 255 | 255 |              |

#### **BEHR**

| House Element              | BEHR Number | BEHR Name         | Color Sample |
|----------------------------|-------------|-------------------|--------------|
| 1. Body                    | PPU18-13    | Perfect Taupe     |              |
| 2. Trim                    | 780A-1      | Sweet Vanilla     |              |
| 3. Front Door - Optional 1 | HDC-FL13-7  | Soulful           |              |
| 4. Front Door - Optional 2 | MQ5-5       | Limousine Leather |              |
| 5. Default Color           |             | White             |              |