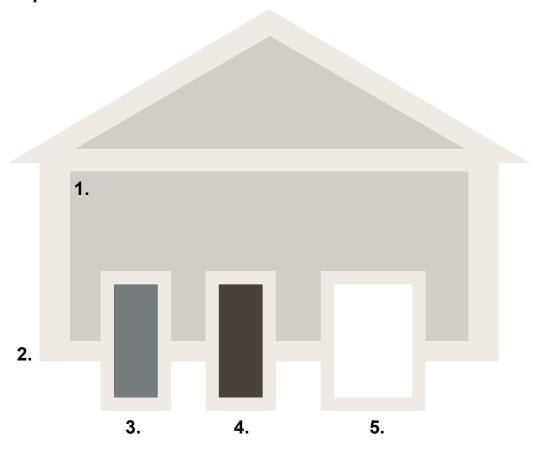

#### **Sherwin-Williams**

| House Element              | SW Number | SW Name              | R   | G   | В   | Color Sample |
|----------------------------|-----------|----------------------|-----|-----|-----|--------------|
| 1. Body                    | SW 7534   | Outerbanks           | 183 | 164 | 139 |              |
| 2. Trim                    | SW 6155   | Rice Grain           | 219 | 208 | 185 |              |
| 3. Front Door - Optional 1 | SW 2803   | Rookwood Terra Cotta | 151 | 88  | 64  |              |
| 4. Front Door - Optional 2 | SW 6006   | Black Bean           | 64  | 51  | 48  |              |
| 5. Default Color           |           | White                | 255 | 255 | 255 |              |

#### **BEHR**

| House Element              | BEHR Number | BEHR Name         | Color Sample |
|----------------------------|-------------|-------------------|--------------|
| 1. Body                    | ECC-53-2    | Wild Rye          |              |
| 2. Trim                    | MQ3-15      | Bell Tower        |              |
| 3. Front Door - Optional 1 | 230D-7      | Cinnamon Brandy   |              |
| 4. Front Door - Optional 2 | MQ5-5       | Limousine Leather |              |
| 5. Default Color           |             | White             |              |